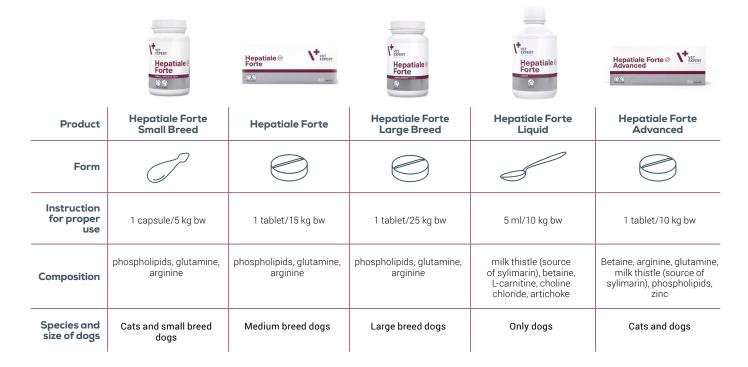

# COMPREHENSIVE PROTECTION AND SUPPORT LIVER FUNCTION

## PREPARATIONS INTENDED FOR DOGS AND CATS TO HELP SUPPORT THE PROPER LIVER FUNCTION